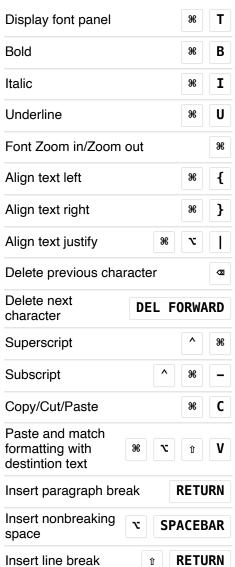

## Formatting and Editing Shortcuts



## **General Shortcuts**

| New spreadsheet            |          | * | N |
|----------------------------|----------|---|---|
| Open template chooser      | *        | Û | N |
| Save spreadsheet           |          | * | S |
| Open existing spreadsheet  |          |   | 0 |
| Save as                    | <b>æ</b> | Î | S |
| Print selected spreadsheet |          |   | P |
| Find                       |          | # | F |
| Find next                  |          |   | G |
| Find previous              | <b>æ</b> | Î | G |
| Use selection for find     |          | * | E |
| Scroll to find selection   |          | # | J |
| Spelling check             |          | * | ; |
| Spelling window            |          | # | : |
| Zoom in                    |          | # | > |
| Close window