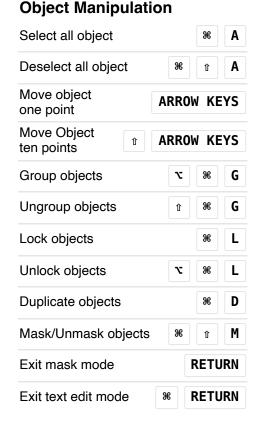

ove to end of current/next word                |   | <b>x</b> → |  |
|                                                 |   |            |  |

Move to beginning of line

Move to end of paragraph

 $\mathfrak{R}$ 

τ

 $\boldsymbol{z}$ 

Move to end of line

Move to beginning

of paragraph

C

## Text Selection Select All $\mathfrak{R}$ Α Extend selection of Û a character to left Extend selection of Û a character to right Extend selection to end of current word Extend selection to beginning of ν current word Extend selection to $\mathfrak{R}$ Û end of current line Extend selection to Û beginning of current line Extend selection Û t to the line above Extend selection Û t to the line below Extend selection $\mathfrak{R}$ Û to end of text Extend selection to $\mathfrak{R}$ Û beginning of text