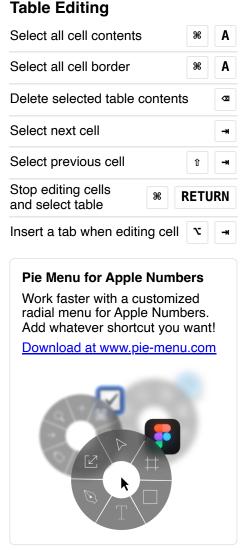

e to end of current/next word                |   | <b>x</b> → |  |
|                                                 |   |            |  |

Move to beginning of line

Move to end of paragraph

 $\mathfrak{R}$ 

τ

 $\boldsymbol{z}$ 

Move to end of line

Move to beginning

of paragraph

C

## Text Selection Select All $\mathfrak{R}$ Α Extend selection of Û a character to left Extend selection of Û a character to right Extend selection to end of current word Extend selection to beginning of ν current word Extend selection to $\mathfrak{R}$ Û end of current line Extend selection to Û beginning of current line Extend selection Û t to the line above Extend selection Û t to the line below Extend selection $\mathfrak{R}$ Û to end of text Extend selection to $\mathfrak{R}$ Û beginning of text