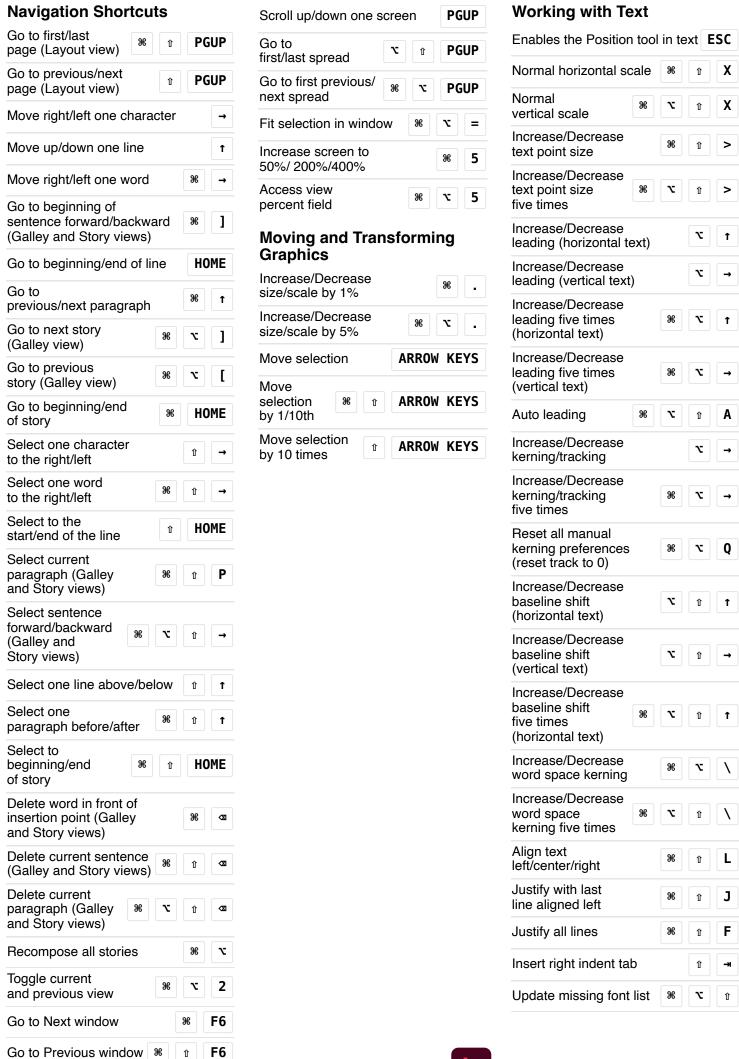

## Tools

| Switch between Text tool and Note tool                 | î ESC           |
|--------------------------------------------------------|-----------------|
| Temporarily switch from Text tool to Note Tool         | om r            |
| Temporarily switch to Hand tool (Layout view)          | SPACEBAR        |
| Temporarily switch to Zoom tool (Layout view)          | <b>SPACEBAR</b> |
| Temporarily switch<br>to Zoom In tool<br>(Layout view) | <b>SPACEBAR</b> |
| Temporarily switch to Zoom Out tool (Layout view)      | SPACEBAR        |





## Pie Menu for Adobe InCopy

Work faster with a customized radial menu for Adobe InCopy. Add whatever shortcut you want!

Download at www.pie-menu.com