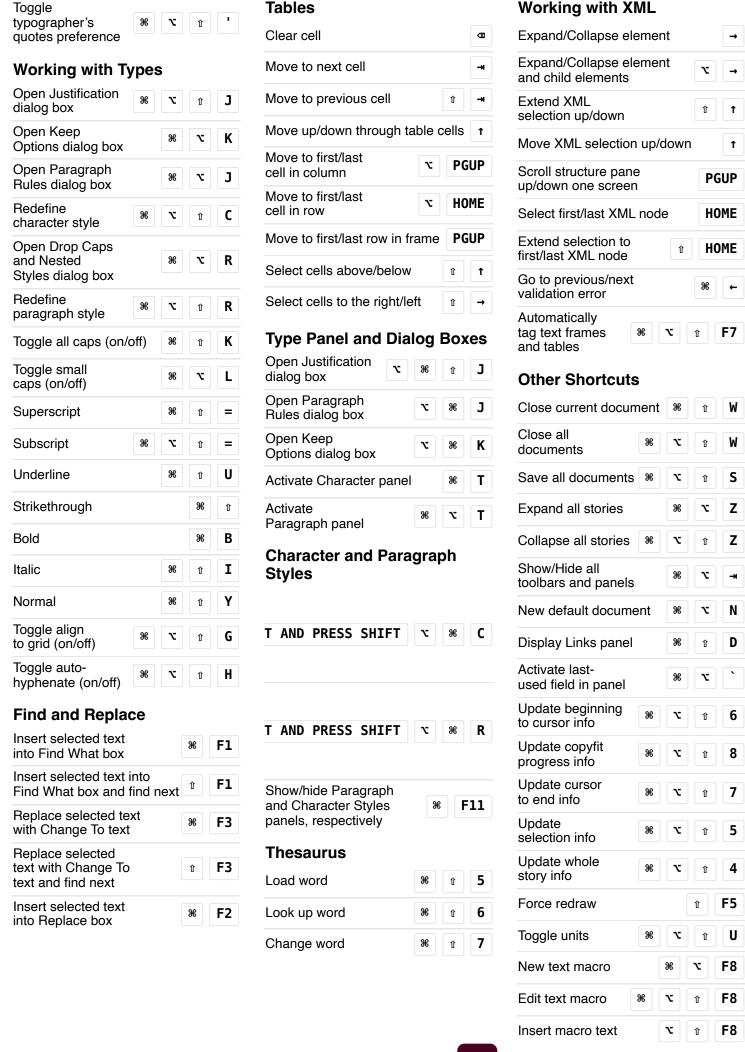

## Tools

| Switch between Text tool and Note tool                 | î ESC           |
|--------------------------------------------------------|-----------------|
| Temporarily switch from Text tool to Note Tool         | om r            |
| Temporarily switch to Hand tool (Layout view)          | SPACEBAR        |
| Temporarily switch to Zoom tool (Layout view)          | <b>SPACEBAR</b> |
| Temporarily switch<br>to Zoom In tool<br>(Layout view) | <b>SPACEBAR</b> |
| Temporarily switch to Zoom Out tool (Layout view)      | SPACEBAR        |





## Pie Menu for Adobe InCopy

Work faster with a customized radial menu for Adobe InCopy. Add whatever shortcut you want!

Download at www.pie-menu.com