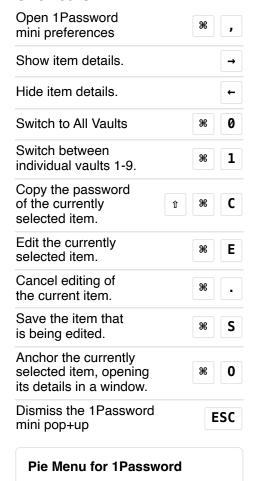

## 1Password Mini App **Shortcuts**

Work faster with a customized radial menu for 1Password. Add whatever shortcut you want!

Download at www.pie-menu.com